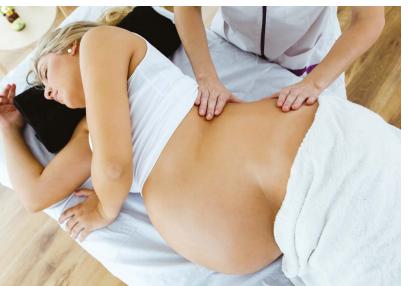

#### Elemis Peaceful Pregnancy Massage (65 mins)

Performed on a supportive beanbag that moulds to every bump, mothers-to-be are restored to optimum wellness. An intuitive and relaxing massage uses Elemis' unique blend of Japanese Camelia flowers and Almond oil to hydrate the skin, provide elasticity and suppleness as well as nourishing from head to toe. This treatment helps to prevent stretch marks during pregnancy for a body welcoming a new baby.

#### Lava Mama (65 mins)

The indulgent and truly nurturing Lava Mama Body Massage offers an idyllic treatment combining the warmth of the shells with deeply relaxing massage techniques, creating a sense of balance to the entire body and mind. During the massage, the shells are worked over the back, neck and shoulder area to ease away all tension, knots and stress. This is followed by a wonderfully tranquil massage on the bump, palms, arms, feet and legs in slow deep moves to warm and de-stress.