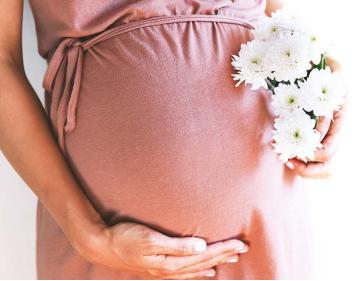

## Mum's to be

These thoroughly researched, and carefully formulated treatments have been designed to nurture and support a woman through the rich experience of each trimester gently.

#### Elemis Peaceful Pregnancy Massage (65 mins)

Performed on a supportive beanbag that moulds to every bump, mothers-to-be are restored to optimum wellness. An intuitive and relaxing massage uses Elemis' unique blend of Japanese Camelia flowers and Almond oil to hydrate the skin, provide elasticity and suppleness as well as nourishing from head to toe. This treatment helps to prevent stretch marks during pregnancy for a body welcoming a new baby.