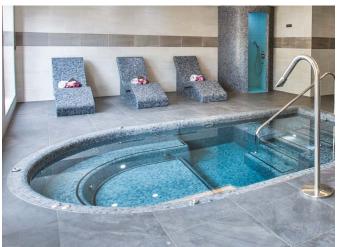

With five tranquil and luxuriously designed treatment rooms as well as a luxurious deep relaxation space, we offer sumptuous facilities to our spa guests with a vitality and wellness pool with energising bubble loungers and water cannon, a thermal experience which includes heated loungers looking out onto the lakeside, a steam room, sauna and gym, plus a ladies only sauna and steam room in the changing rooms.

Once the soft and fluffy bathrobe is on, they switch off from everyday life and take time to enjoy the scenic spot on the edge of the Surrey Hills area of outstanding natural beauty, looking out over Frensham Great Pond. One day of pampering, that's all it takes to make you feel relaxed, rejuvenated and ready to get more out of life.